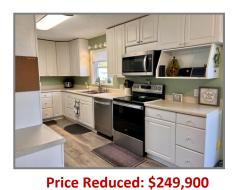

| Room           | Dimensions                                                                                                                                                                                                                                                                                                                                                                                                                                                                                                                                                                                                                                                                                                                                                                                                                 | Level | Appliances                     |            | Other Info:                  |                    |
|----------------|----------------------------------------------------------------------------------------------------------------------------------------------------------------------------------------------------------------------------------------------------------------------------------------------------------------------------------------------------------------------------------------------------------------------------------------------------------------------------------------------------------------------------------------------------------------------------------------------------------------------------------------------------------------------------------------------------------------------------------------------------------------------------------------------------------------------------|-------|--------------------------------|------------|------------------------------|--------------------|
| Living Room    | 12.1 x 19.1                                                                                                                                                                                                                                                                                                                                                                                                                                                                                                                                                                                                                                                                                                                                                                                                                | М     | A/C                            | Central    | Finished Basement            | Yes + Kitchen      |
| Dining Room    | 12 x 9.1                                                                                                                                                                                                                                                                                                                                                                                                                                                                                                                                                                                                                                                                                                                                                                                                                   | М     | Heat                           | Gas FA     |                              |                    |
| Kitchen        | 15.1 x 9                                                                                                                                                                                                                                                                                                                                                                                                                                                                                                                                                                                                                                                                                                                                                                                                                   | М     | Fire Place                     | None       | Patio                        | Yes                |
| Bedroom 1      | 12 x 9                                                                                                                                                                                                                                                                                                                                                                                                                                                                                                                                                                                                                                                                                                                                                                                                                     | М     | Refrigerator                   | 2 included | Extra Parking                | Rock Parking Pad   |
| Bedroom 2      | 11.1 x 12.1                                                                                                                                                                                                                                                                                                                                                                                                                                                                                                                                                                                                                                                                                                                                                                                                                | М     | Dishwasher                     | Yes        | Garage                       | 2-Car              |
| Bedroom 3      | 10 x 12                                                                                                                                                                                                                                                                                                                                                                                                                                                                                                                                                                                                                                                                                                                                                                                                                    | М     | Disposal                       | Yes        | Garage Type                  | Attached           |
| Bath 1         | 9.1 x 7.1                                                                                                                                                                                                                                                                                                                                                                                                                                                                                                                                                                                                                                                                                                                                                                                                                  | М     | Range                          | 2 included | Garage Opener                | Yes                |
|                |                                                                                                                                                                                                                                                                                                                                                                                                                                                                                                                                                                                                                                                                                                                                                                                                                            |       | Range Vent                     | In micro   | Roof                         | Newer              |
| Family Room    | 12 x 42                                                                                                                                                                                                                                                                                                                                                                                                                                                                                                                                                                                                                                                                                                                                                                                                                    | L     | Oven                           | 2 included | Exterior                     | Steel              |
| Kitchen/Work   | 8 x 25                                                                                                                                                                                                                                                                                                                                                                                                                                                                                                                                                                                                                                                                                                                                                                                                                     | L     | Microwave                      | Yes        | Sprinklers                   | Yes                |
| Bedroom 4 (NC) | 11 x 12                                                                                                                                                                                                                                                                                                                                                                                                                                                                                                                                                                                                                                                                                                                                                                                                                    | L     | Carpet                         | Yes        | Windows                      |                    |
| Bath 2         | 8.1 x 8.1                                                                                                                                                                                                                                                                                                                                                                                                                                                                                                                                                                                                                                                                                                                                                                                                                  | L     | Window Coverings               | Yes        | Doors                        |                    |
| Utility        | 8.1 x 8.1                                                                                                                                                                                                                                                                                                                                                                                                                                                                                                                                                                                                                                                                                                                                                                                                                  | L     | Washer                         | Yes        | Taxes                        | \$2,151.28 in 2022 |
|                |                                                                                                                                                                                                                                                                                                                                                                                                                                                                                                                                                                                                                                                                                                                                                                                                                            |       | Dryer                          | Yes        | Avg. Utility                 |                    |
|                |                                                                                                                                                                                                                                                                                                                                                                                                                                                                                                                                                                                                                                                                                                                                                                                                                            |       | Smoke Det.                     | Yes        | Avg. Utility                 |                    |
|                |                                                                                                                                                                                                                                                                                                                                                                                                                                                                                                                                                                                                                                                                                                                                                                                                                            |       | Water Heater                   | Gas        | Lot Size                     | 80' x 123'         |
|                |                                                                                                                                                                                                                                                                                                                                                                                                                                                                                                                                                                                                                                                                                                                                                                                                                            |       | Water Softener                 | Yes        | Zoning                       | Residential        |
| Remarks:       | Wonderful location with so many updates! This large corner lot features a 2-car attached garage with additional rock driveway for off-street boat and RV parking. The main level of the home has brand new flooring throughout, new paint, new front door with keypad entry, new door handles throughout, updated outlets, and remodeled bathroom with new shower, sink, and countertops. The kitchen has new flooring, paint, and new stainless steel Whirlpool appliances. In the basement there is a full kitchen including stove, refrigerator, and sink. Use it for meal prep, canning or as a separate living area!  New paint throughout the basement. Laundry hookups in upstairs 3rd bedroom on main or space available in the basement. Some furniture negotiable. Call to see this bright and fresh home today! |       |                                |            |                              |                    |
| Owner: Young   |                                                                                                                                                                                                                                                                                                                                                                                                                                                                                                                                                                                                                                                                                                                                                                                                                            |       | Occupied: Yes                  |            | Agent's Cell: (308) 440-2043 |                    |
| Key: Lock Box  |                                                                                                                                                                                                                                                                                                                                                                                                                                                                                                                                                                                                                                                                                                                                                                                                                            |       | Listing Agent: Chrissa Schlake |            | Listing Date: 10/24/23       |                    |