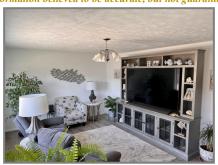

| Room           | Dimensions                                                                                                                                                                                                                                                                                                                                                                                                                                                                                                                                                                                                                                                                                                                                                                                                                 | Level | Appliances                     |            | Other Info:                  |                    |
|----------------|----------------------------------------------------------------------------------------------------------------------------------------------------------------------------------------------------------------------------------------------------------------------------------------------------------------------------------------------------------------------------------------------------------------------------------------------------------------------------------------------------------------------------------------------------------------------------------------------------------------------------------------------------------------------------------------------------------------------------------------------------------------------------------------------------------------------------|-------|--------------------------------|------------|------------------------------|--------------------|
| Living Room    | 12.1 x 19.1                                                                                                                                                                                                                                                                                                                                                                                                                                                                                                                                                                                                                                                                                                                                                                                                                | М     | A/C                            | Central    | Finished Basement            | Yes + Kitchen      |
| Dining Room    | 12 x 9.1                                                                                                                                                                                                                                                                                                                                                                                                                                                                                                                                                                                                                                                                                                                                                                                                                   | М     | Heat                           | Gas FA     |                              |                    |
| Kitchen        | 15.1 x 9                                                                                                                                                                                                                                                                                                                                                                                                                                                                                                                                                                                                                                                                                                                                                                                                                   | М     | Fire Place                     | None       | Patio                        | Yes                |
| Bedroom 1      | 12 x 9                                                                                                                                                                                                                                                                                                                                                                                                                                                                                                                                                                                                                                                                                                                                                                                                                     | М     | Refrigerator                   | 2 included | Extra Parking                | Rock Parking Pad   |
| Bedroom 2      | 11.1 x 12.1                                                                                                                                                                                                                                                                                                                                                                                                                                                                                                                                                                                                                                                                                                                                                                                                                | М     | Dishwasher                     | Yes        | Garage                       | 2-Car              |
| Bedroom 3      | 10 x 12                                                                                                                                                                                                                                                                                                                                                                                                                                                                                                                                                                                                                                                                                                                                                                                                                    | М     | Disposal                       | Yes        | Garage Type                  | Attached           |
| Bath 1         | 9.1 x 7.1                                                                                                                                                                                                                                                                                                                                                                                                                                                                                                                                                                                                                                                                                                                                                                                                                  | М     | Range                          | 2 included | Garage Opener                | Yes                |
|                |                                                                                                                                                                                                                                                                                                                                                                                                                                                                                                                                                                                                                                                                                                                                                                                                                            |       | Range Vent                     | In micro   | Roof                         | Newer              |
| Family Room    | 12 x 42                                                                                                                                                                                                                                                                                                                                                                                                                                                                                                                                                                                                                                                                                                                                                                                                                    | L     | Oven                           | 2 included | Exterior                     | Steel              |
| Kitchen/Work   | 8 x 25                                                                                                                                                                                                                                                                                                                                                                                                                                                                                                                                                                                                                                                                                                                                                                                                                     | L     | Microwave                      | Yes        | Sprinklers                   | Yes                |
| Bedroom 4 (NC) | 11 x 12                                                                                                                                                                                                                                                                                                                                                                                                                                                                                                                                                                                                                                                                                                                                                                                                                    | L     | Carpet                         | Yes        | Windows                      |                    |
| Bath 2         | 8.1 x 8.1                                                                                                                                                                                                                                                                                                                                                                                                                                                                                                                                                                                                                                                                                                                                                                                                                  | L     | Window Coverings               | Yes        | Doors                        |                    |
| Utility        | 8.1 x 8.1                                                                                                                                                                                                                                                                                                                                                                                                                                                                                                                                                                                                                                                                                                                                                                                                                  | L     | Washer                         | Yes        | Taxes                        | \$2,151.28 in 2022 |
|                |                                                                                                                                                                                                                                                                                                                                                                                                                                                                                                                                                                                                                                                                                                                                                                                                                            |       | Dryer                          | Yes        | Avg. Utility                 |                    |
|                |                                                                                                                                                                                                                                                                                                                                                                                                                                                                                                                                                                                                                                                                                                                                                                                                                            |       | Smoke Det.                     | Yes        | Avg. Utility                 |                    |
|                |                                                                                                                                                                                                                                                                                                                                                                                                                                                                                                                                                                                                                                                                                                                                                                                                                            |       | Water Heater                   | Gas        | Lot Size                     | 80' x 123'         |
|                |                                                                                                                                                                                                                                                                                                                                                                                                                                                                                                                                                                                                                                                                                                                                                                                                                            |       | Water Softener                 | Yes        | Zoning                       | Residential        |
| Remarks:       | Wonderful location with so many updates! This large corner lot features a 2-car attached garage with additional rock driveway for off-street boat and RV parking. The main level of the home has brand new flooring throughout, new paint, new front door with keypad entry, new door handles throughout, updated outlets, and remodeled bathroom with new shower, sink, and countertops. The kitchen has new flooring, paint, and new stainless steel Whirlpool appliances. In the basement there is a full kitchen including stove, refrigerator, and sink. Use it for meal prep, canning or as a separate living area!  New paint throughout the basement. Laundry hookups in upstairs 3rd bedroom on main or space available in the basement. Some furniture negotiable. Call to see this bright and fresh home today! |       |                                |            |                              |                    |
| Owner: Young   |                                                                                                                                                                                                                                                                                                                                                                                                                                                                                                                                                                                                                                                                                                                                                                                                                            |       | Occupied: Yes                  |            | Agent's Cell: (308) 440-2043 |                    |
| Key: Lock Box  |                                                                                                                                                                                                                                                                                                                                                                                                                                                                                                                                                                                                                                                                                                                                                                                                                            |       | Listing Agent: Chrissa Schlake |            | Listing Date: 10/24/23       |                    |